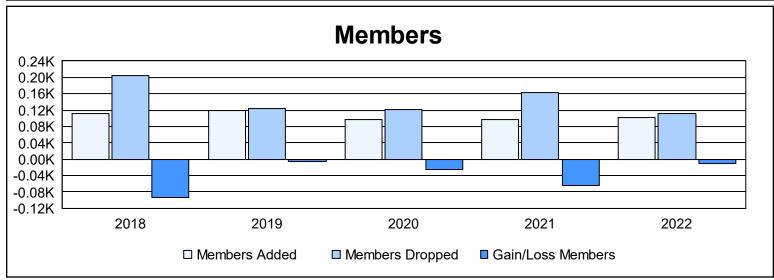

District 36 O As of June 2022 Cumulative

| Year      | New<br>Clubs | Dropped<br>Clubs | Gain/<br>Loss<br>Clubs | New<br>Members | Charter<br>Members | Reinstate<br>Members | Transfer<br>Members | Total<br>Member<br>Added | Total<br>Members<br>Dropped | Gain/<br>Loss<br>Members |
|-----------|--------------|------------------|------------------------|----------------|--------------------|----------------------|---------------------|--------------------------|-----------------------------|--------------------------|
| 2017-2018 | 0            | 3                | -3                     | 97             | 0                  | 2                    | 12                  | 111                      | 204                         | -93                      |
| 2018-2019 | 0            | 0                | 0                      | 100            | 1                  | 14                   | 4                   | 119                      | 124                         | -5                       |
| 2019-2020 | 0            | 0                | 0                      | 84             | 0                  | 7                    | 5                   | 96                       | 121                         | -25                      |
| 2020-2021 | 0            | 1                | -1                     | 61             | 0                  | 12                   | 24                  | 97                       | 162                         | -65                      |
| 2021-2022 | 0            | 1                | -1                     | 86             | 0                  | 9                    | 6                   | 101                      | 112                         | -11                      |
| Average   | 0            | 1                | -1                     | 86             | 0                  | 9                    | 10                  | 105                      | 145                         | -40                      |